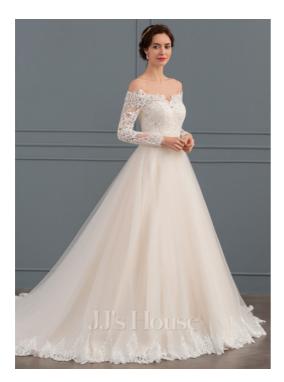

#### **Chapel Princess**

Are you dreaming of becoming a princess at least once in a lifetime? This gorgeous ball gown wedding dress, with a chapel train, is an exemplary answer to your cherished desire. It features a well-designed off-the-shoulder neckline with a stunning lace bodice paired with a fabulous tulle skirt.

Product Code: #BC23181 Fabric: Lace, Tulle Silhouette: Ball-Gown/Princess Length: Chapel Train Neckline: Off the Shoulder Straps & Sleeves: Long Sleeves Back Style: Covered Button, Back Zip Fully Lined: Yes Built-In Bra: Yes Boning: Yes

#### \$1,000 AUD