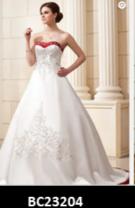

#### **Classic Court**

Classy and flattering, this shimmering satin princess wedding dress stays on trend with a beautifully detailed draped bodice and enchanting cascading waterfall ruffles on the skirt. An intricate beading on the side adds a touch of light-catching shine. A lace-up back finished off the design.

Product Code: #BC23112 Fabric: Satin Embellishment: Beading Silhouette: A-line Length: Court Train Neckline: V-Neck Fully Lined: Yes Built-In Bra: Yes Boning: Yes

**Cleaning & Ironing** 

- Do not wash
- Do not dry clean
- Professional spot clean only
- Steam iron the dress at a low temperature

**\$800 AUD Colours -** <u>Ivory</u> **Sizes** 6,8,10,12,14,16,18,20,22,24,26,28 **Custom sizing available 4-6 week delivery** 