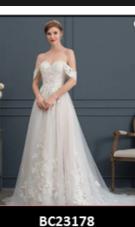

#### **Beaded Ballgown**

Embellished with beadings and sequins, this beautiful ball gown wedding dress is an awesome choice for any bride. It features a V-neckline with sleeves made of tulle and lace. With its intriguing chapel train that can be bustled, this can be worn both during the ceremony and at the reception.

Product Code: #BC23177 Fabric: Lace, Tulle Embellishment: Beading, Sequins Silhouette: Ball-Gown/Princess Length: Chapel Train Neckline: V-Neck Straps & Sleeves: Long Sleeves Back Style: Back Zip Fully Lined: Yes Built-In Bra: Yes Boning: Yes

**Cleaning & Ironing** 

- Do not wash
- Do not dry clean
- Professional spot clean only
- Steam iron the dress at a low temperature

#### \$1,000 AUD