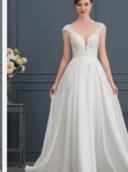

#### **A-Line Scoop**

An elegant a-line in soft satin, this classic wedding dress, with a scoop neckline with v detail, features luscious pleats and pockets flowing into a court length train. . A center back zipper covered with buttons completes the design.

Product Code: #BC23049 Fabric: Satin Silhouette: A-line Length: Court Train Neckline: Scoop Straps & Sleeves: Sleeveless, Strapless Back Style: Back Zip Fully Lined: Yes Built-In Bra: Yes Boning: No

**Cleaning & Ironing** 

#### \$600 AUD