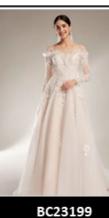

#### **Sweet Mermaid**

A gorgeously curve-hugging style, this mermaid wedding dress, with a sweetheart neckline, features a layer of exciting lace on the body. The skirt is made of layers of sensational cascading organza ruffles and finishes with a sweep train. A center back zipper covered with buttons completes the design.

Product Code: #BC23237 Fabric: Lace, Organza Silhouette: Trumpet/Mermaid Length: Sweep Train Neckline: Sweetheart Back Style: Covered Button, Back Zip Fully Lined: Yes Built-In Bra: Yes Boning: Yes

**Cleaning & Ironing** 

- Do not wash
- Do not dry clean
- Professional spot clean only
- Steam iron the dress at a low temperature

\$1,200 AUD