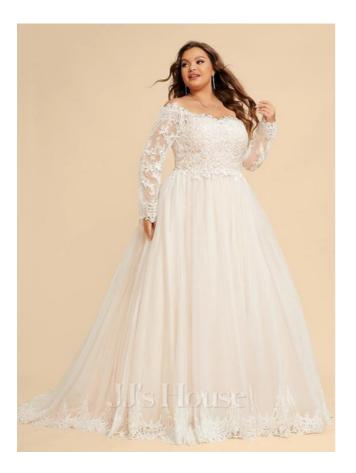

#### **Chapel Princess**

Are you dreaming of becoming a princess at least once in a lifetime? This gorgeous ball gown wedding dress, with a chapel train, is an exemplary answer to your cherished desire. It features a well-designed off-the-shoulder neckline with a stunning lace bodice paired with a fabulous tulle skirt.

Product Code: #BC23181 Fabric: Lace, Tulle Silhouette: Ball-Gown/Princess Length: Chapel Train Neckline: Off the Shoulder Straps & Sleeves: Long Sleeves Back Style: Covered Button, Back Zip Fully Lined: Yes Built-In Bra: Yes Boning: Yes

#### \$1,000 AUD