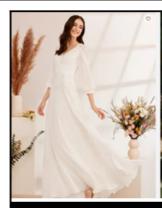

#### **A-Line Scoop**

An elegant a-line in soft satin, this classic wedding dress, with a scoop neckline with v detail, features luscious pleats and pockets flowing into a court length train. . A center back zipper covered with buttons completes the design.

Product Code: #BC23049 Fabric: Satin Silhouette: A-line Length: Court Train Neckline: Scoop Straps & Sleeves: Sleeveless, Strapless Back Style: Back Zip Fully Lined: Yes Built-In Bra: Yes Boning: No

**Cleaning & Ironing** 

#### \$600 AUD