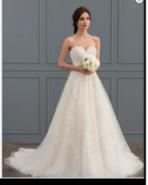

**A-line Scoop -** A-line Scoop Court Train Satin Wedding Dress

**Sweet Sheath** - Sheath/Column Sweetheart Sweep Train Chiffon Wedding Dress With Ruffle

**Classic Court -** A-line V-Neck Court Train Satin Wedding Dress With Beading

#### **A-Line Scoop**

An elegant a-line in soft satin, this classic wedding dress, with a scoop neckline with v detail, features luscious pleats and pockets flowing into a court length train. . A center back zipper covered with buttons completes the design.

Product Code: #BC23049 Fabric: Satin Silhouette: A-line Length: Court Train Neckline: Scoop Straps & Sleeves: Sleeveless, Strapless Back Style: Back Zip Fully Lined: Yes Built-In Bra: Yes Boning: No

**Cleaning & Ironing** 

#### \$600 AUD