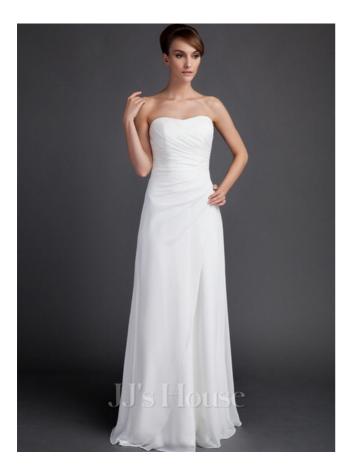

#### **Sweet Sheath**

Classic and feminine is the key for your special day in this gorgeous asymmetrical wedding dress, made from soft tulle and delicate lace fabric. This ultra-chic gown features a floral lace bodice with illusion neckline and ruffled waistline. A flowing tulle skirt beautifully graces towards the hem.

Product Code: #BC23087 Fabric: Chiffon Embellishment: Ruffle Length: Sweep Train Neckline: Sweetheart Silhouette: Sheath/Column Fully Lined: Yes Built-In Bra: Yes Boning: Yes

**Cleaning & Ironing** 

- Do not wash
- Do not dry clean
- Professional spot clean only
- Steam iron the dress at a low temperature

#### \$600 AUD