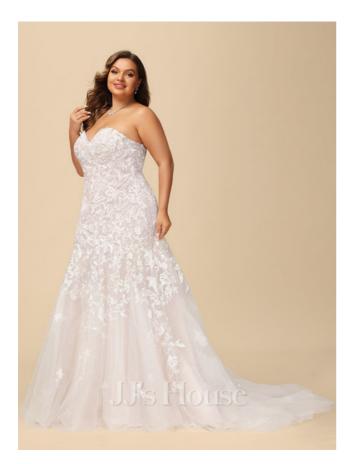

#### **Mermaid Whimsicality**

Whimsically beautiful! This gorgeous tulle wedding dress is perfect for church and outdoor weddings.

Delicate lace beautifully adorns the dress from the neckline and fades slowly from the thighs. The strapless sweetheart neckline adds a touch of romance. The hip-hugging skirt finishes with a dramatic court train.

Product Code: #BC23171 Fabric: Lace, Tulle Silhouette: Trumpet/Mermaid Length: Court Train Neckline: Sweetheart Straps & Sleeves: Sleeveless Back Style: Back Zip Fully Lined: Yes Built-In Bra: Yes Boning: Yes

#### \$800 AUD