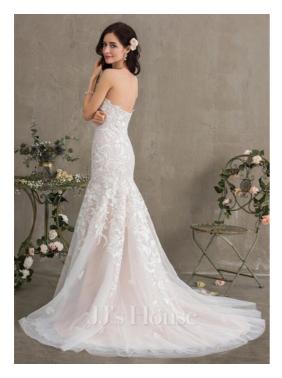

#### **Mermaid Whimsicality**

Whimsically beautiful! This gorgeous tulle wedding dress is perfect for church and outdoor weddings.

Delicate lace beautifully adorns the dress from the neckline and fades slowly from the thighs. The strapless sweetheart neckline adds a touch of romance. The hip-hugging skirt finishes with a dramatic court train.

Product Code: #BC23171 Fabric: Lace, Tulle Silhouette: Trumpet/Mermaid Length: Court Train Neckline: Sweetheart Straps & Sleeves: Sleeveless Back Style: Back Zip Fully Lined: Yes Built-In Bra: Yes Boning: Yes

#### \$800 AUD