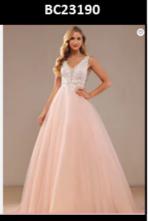

ding organza ruffles and finishes with a sweep train. A center back zipper covered with buttons completes the design.

Product Code: #BC23237 Fabric: Lace, Organza Silhouette: Trumpet/Mermaid Length: Sweep Train Neckline: Sweetheart Back Style: Covered Button, Back Zip Fully Lined: Yes Built-In Bra: Yes Boning: Yes

**Cleaning & Ironing** 

- Do not wash
- Do not dry clean
- Professional spot clean only
- Steam iron the dress at a low temperature

\$1,200 AUD









#### \$600





BC23087



BC23089



#### \$800









BC23101

BC23102

BC23103

BC23105







BC23109

BC23110



BC23106

BC23107



BC23108



BC23114

BC23115



BC23116

BC23117

BC23118

BC23119







#### \$800



### \$1,000









BC23180











BC23181

BC23182

BC23183



BC23186

BC23187

BC23188







BC23191

BC23192

BC23193

BC23194

### \$1,000











BC23196

BC23197

BC23198

BC23200



BC23201

BC23202

BC23203



BC23205



BC23206

BC23207

BC23208



BC23210



BC23211

BC23212

BC23213

BC23214

## \$1,000





### \$1,200



BC23231

BC23232

BC23233



BC23236

BC23237

BC23238





BC23239



BC23241

BC23242

BC23243

BC23244

hat Bridal Moment Ş  $\bigcirc$ 



www.toliamhomestead.com.au