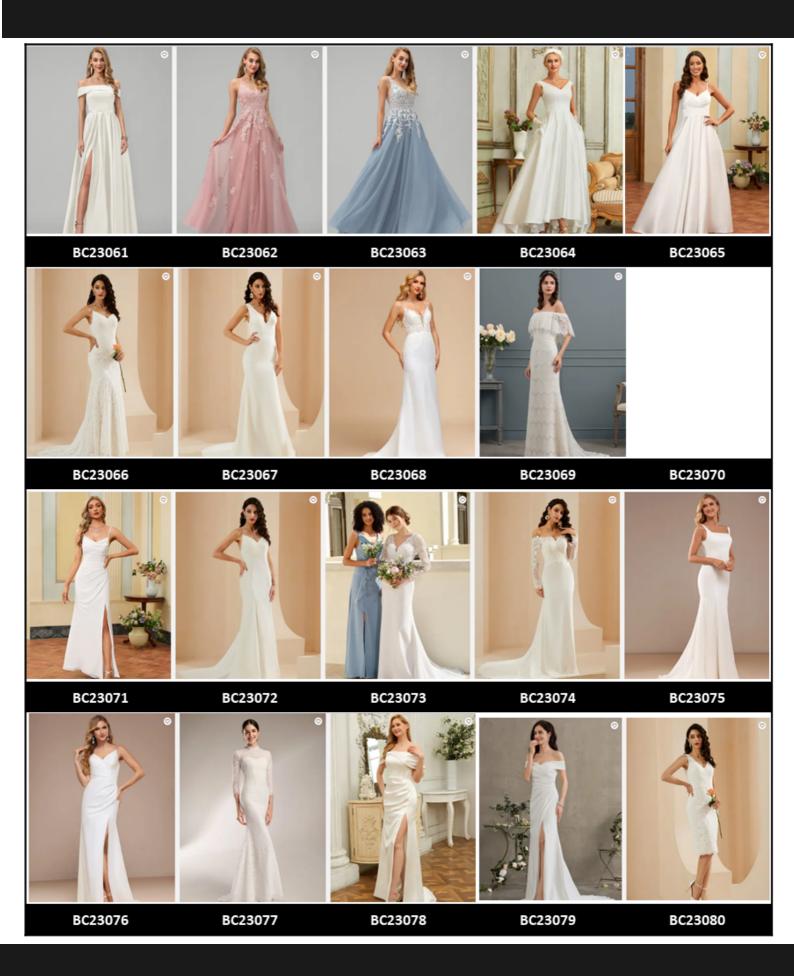

sh
- Do not dry clean
- Professional spot clean only
- Steam iron the dress at a low temperature

#### \$1,000 AUD





#### **Sweet Mermaid**

A gorgeously curve-hugging style, this mermaid wedding dress, with a sweetheart neckline, features a layer of exciting lace on the body. The skirt is made of layers of sensational cascading organza ruffles and finishes with a sweep train. A center back zipper covered with buttons completes the design.

Product Code: #BC23237 Fabric: Lace, Organza Silhouette: Trumpet/Mermaid Length: Sweep Train Neckline: Sweetheart Back Style: Covered Button, Back Zip Fully Lined: Yes Built-In Bra: Yes Boning: Yes

**Cleaning & Ironing** 

- Do not wash
- Do not dry clean
- Professional spot clean only
- Steam iron the dress at a low temperature

\$1,200 AUD









#### \$600





BC23087



BC23089



#### \$800









BC23101

BC23102

BC23103

BC23105







BC23109

BC23110



BC23106

BC23107



BC23108



BC23114

BC23115



BC23116

BC23117

BC23118

BC23119







#### \$800



### \$1,000









BC23180











BC23181

BC23182

BC23183



BC23186

BC23187

BC23188







BC23191

BC23192

BC23193

BC23194

### \$1,000











BC23196

BC23197

BC23198

BC23200



BC23201

BC23202

BC23203



BC23205



BC23206

BC23207

BC23208



BC23210



BC23211

BC23212

BC23213

BC23214

## \$1,000





### \$1,200



BC23231

BC23232

BC23233



BC23236

BC23237

BC23238





BC23239



BC23241

BC23242

BC23243

BC23244

hat Bridal Moment Ş  $\bigcirc$ 



www.toliamhomestead.com.au