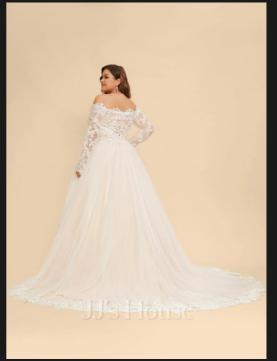

#### **Chapel Princess**

Are you dreaming of becoming a princess at least once in a lifetime? This gorgeous ball gown wedding dress, with a chapel train, is an exemplary answer to your cherished desire. It features a well-designed off-the-shoulder neckline with a stunning lace bodice paired with a fabulous tulle skirt.

Product Code: #BC23181 Fabric: Lace, Tulle Silhouette: Ball-Gown/Princess Length: Chapel Train Neckline: Off the Shoulder Straps & Sleeves: Long Sleeves Back Style: Covered Button, Back Zip Fully Lined: Yes Built-In Bra: Yes Boning: Yes

**Cleaning & Ironing** 

- Do not wash
- Do not dry clean
- Professional spot clean only
- Steam iron the dress at a low temperature

#### \$1,000 AUD