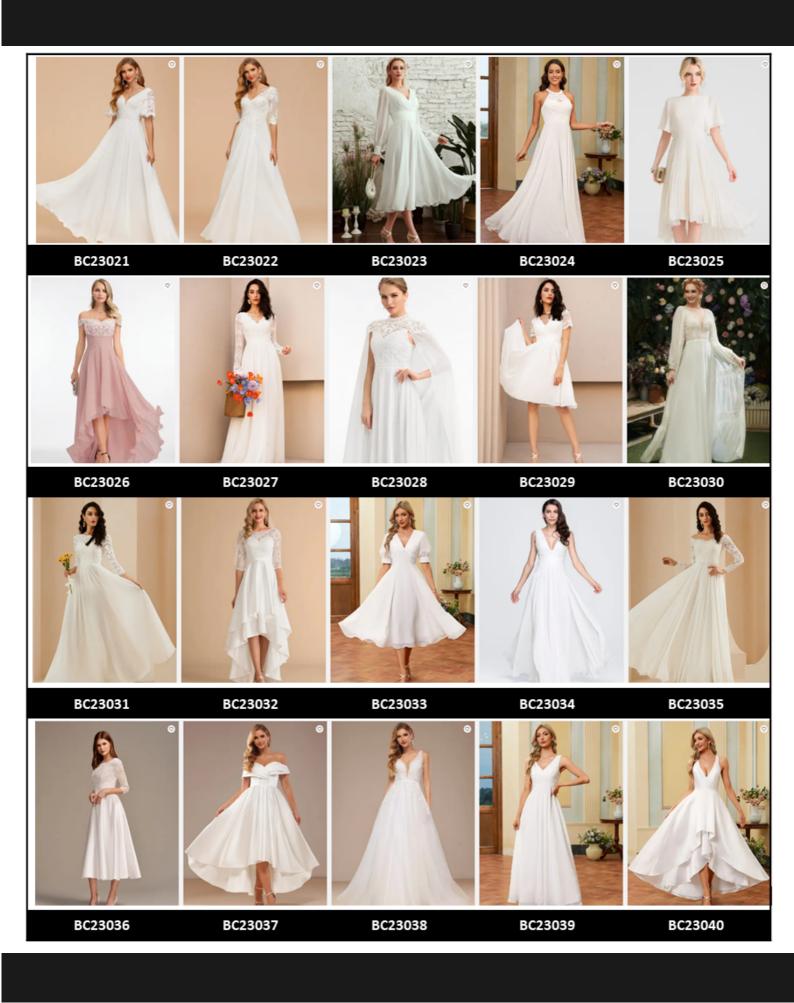

t wash
- Do not dry clean
- Professional spot clean only
- Steam iron the dress at a low temperature

#### \$1,000 AUD





#### **Sweet Mermaid**

A gorgeously curve-hugging style, this mermaid wedding dress, with a sweetheart neckline, features a layer of exciting lace on the body. The skirt is made of layers of sensational cascading organza ruffles and finishes with a sweep train. A center back zipper covered with buttons completes the design.

Product Code: #BC23237 Fabric: Lace, Organza Silhouette: Trumpet/Mermaid Length: Sweep Train Neckline: Sweetheart Back Style: Covered Button, Back Zip Fully Lined: Yes Built-In Bra: Yes Boning: Yes

**Cleaning & Ironing** 

- Do not wash
- Do not dry clean
- Professional spot clean only
- Steam iron the dress at a low temperature

\$1,200 AUD









#### \$600





BC23087



BC23089



#### \$800









BC23101

BC23102

BC23103

BC23105







BC23109

BC23110



BC23106

BC23107



BC23108



BC23114

BC23115



BC23116

BC23117

BC23118

BC23119







#### \$800



### \$1,000









BC23180











BC23181

BC23182

BC23183



BC23186

BC23187

BC23188







BC23191

BC23192

BC23193

BC23194

### \$1,000











BC23196

BC23197

BC23198

BC23200



BC23201

BC23202

BC23203



BC23205



BC23206

BC23207

BC23208



BC23210



BC23211

BC23212

BC23213

BC23214

## \$1,000





### \$1,200



BC23231

BC23232

BC23233



BC23236

BC23237

BC23238





BC23239



BC23241

BC23242

BC23243

BC23244

hat Bridal Moment Ş  $\bigcirc$ 



www.toliamhomestead.com.au