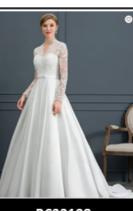

#### **Chapel Princess**

Are you dreaming of becoming a princess at least once in a lifetime? This gorgeous ball gown wedding dress, with a chapel train, is an exemplary answer to your cherished desire. It features a well-designed off-the-shoulder neckline with a stunning lace bodice paired with a fabulous tulle skirt.

Product Code: #BC23181 Fabric: Lace, Tulle Silhouette: Ball-Gown/Princess Length: Chapel Train Neckline: Off the Shoulder Straps & Sleeves: Long Sleeves Back Style: Covered Button, Back Zip Fully Lined: Yes Built-In Bra: Yes Boning: Yes

#### \$1,000 AUD