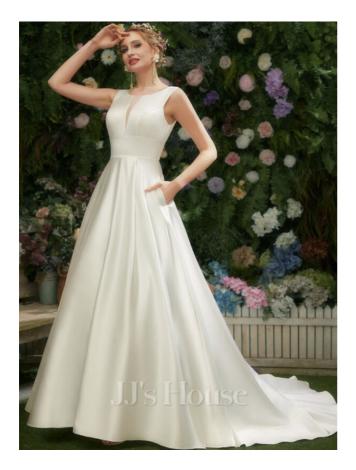

**A-line Scoop -** A-line Scoop Court Train Satin Wedding Dress

**Sweet Sheath** - Sheath/Column Sweetheart Sweep Train Chiffon Wedding Dress With Ruffle

**Classic Court -** A-line V-Neck Court Train Satin Wedding Dress With Beading

#### **A-Line Scoop**

An elegant a-line in soft satin, this classic wedding dress, with a scoop neckline with v detail, features luscious pleats and pockets flowing into a court length train. . A center back zipper covered with buttons completes the design.

Product Code: #BC23049 Fabric: Satin Silhouette: A-line Length: Court Train Neckline: Scoop Straps & Sleeves: Sleeveless, Strapless Back Style: Back Zip Fully Lined: Yes Built-In Bra: Yes Boning: No

**Cleaning & Ironing** 

- Do not wash
- Do not dry clean
- Professional spot clean only
- Steam iron the dress at a low temperature

#### \$600 AUD