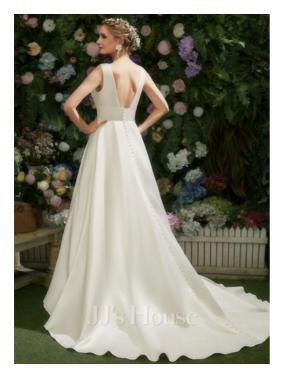

**A-line Scoop -** A-line Scoop Court Train Satin Wedding Dress

**Sweet Sheath** - Sheath/Column Sweetheart Sweep Train Chiffon Wedding Dress With Ruffle

**Classic Court -** A-line V-Neck Court Train Satin Wedding Dress With Beading

#### **A-Line Scoop**

An elegant a-line in soft satin, this classic wedding dress, with a scoop neckline with v detail, features luscious pleats and pockets flowing into a court length train. . A center back zipper covered with buttons completes the design.

Product Code: #BC23049 Fabric: Satin Silhouette: A-line Length: Court Train Neckline: Scoop Straps & Sleeves: Sleeveless, Strapless Back Style: Back Zip Fully Lined: Yes Built-In Bra: Yes Boning: No

**Cleaning & Ironing** 

- Do not wash
- Do not dry clean
- Professional spot clean only
- Steam iron the dress at a low temperature

#### \$600 AUD