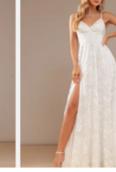

#### **Mermaid Whimsicality**

Whimsically beautiful! This gorgeous tulle wedding dress is perfect for church and outdoor weddings.

Delicate lace beautifully adorns the dress from the neckline and fades slowly from the thighs. The strapless sweetheart neckline adds a touch of romance. The hip-hugging skirt finishes with a dramatic court train.

Product Code: #BC23171 Fabric: Lace, Tulle Silhouette: Trumpet/Mermaid Length: Court Train Neckline: Sweetheart Straps & Sleeves: Sleeveless Back Style: Back Zip Fully Lined: Yes Built-In Bra: Yes Boning: Yes

**Cleaning & Ironing** 

- Do not wash
- Do not dry clean
- Professional spot clean only
- Steam iron the dress at a low temperature

#### \$800 AUD