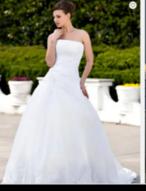

#### **Classic Court**

Classy and flattering, this shimmering satin princess wedding dress stays on trend with a beautifully detailed draped bodice and enchanting cascading waterfall ruffles on the skirt. An intricate beading on the side adds a touch of light-catching shine. A lace-up back finished off the design.

Product Code: #BC23112 Fabric: Satin Embellishment: Beading Silhouette: A-line Length: Court Train Neckline: V-Neck Fully Lined: Yes Built-In Bra: Yes Boning: Yes

**Cleaning & Ironing** 

- Do not wash
- Do not dry clean
- Professional spot clean only
- Steam iron the dress at a low temperature

**\$800 AUD Colours -** <u>Ivory</u> **Sizes** 6,8,10,12,14,16,18,20,22,24,26,28 **Custom sizing available 4-6 week delivery** 