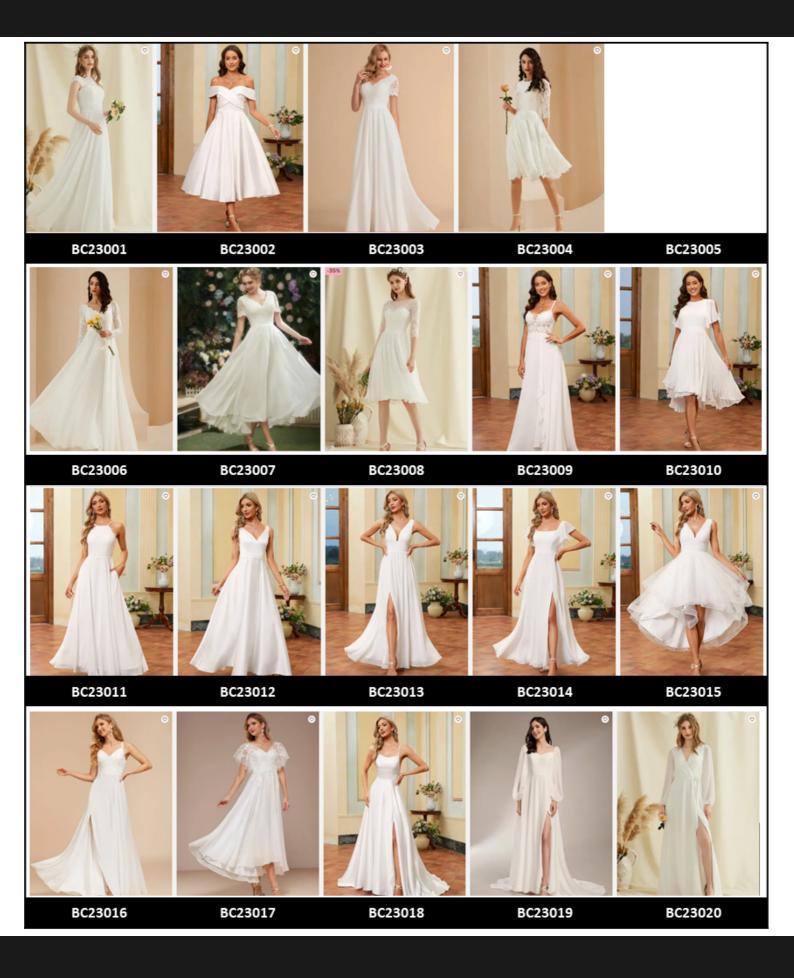

**A-line Scoop -** A-line Scoop Court Train Satin Wedding Dress

**Sweet Sheath** - Sheath/Column Sweetheart Sweep Train Chiffon Wedding Dress With Ruffle

**Classic Court -** A-line V-Neck Court Train Satin Wedding Dress With Beading

Mermaid Whimsicality - Trumpet/Mermaid Sweetheart Court Train Lace Tulle Wedding Dress

**Chapel Princess** - Ball-Gown/Princess Off the Shoulder Chapel Train Lace Tulle Wedding Dress

**Beaded Ballgown -** Ball-Gown/Princess V-Neck Chapel Train Lace Tulle Wedding Dress With Beading Sequins

**Sweet Mermaid** - Trumpet/Mermaid Sweetheart Sweep Train Lace Organza Wedding Dress