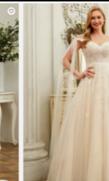

#### **Sweet Sheath**

Classic and feminine is the key for your special day in this gorgeous asymmetrical wedding dress, made from soft tulle and delicate lace fabric. This ultra-chic gown features a floral lace bodice with illusion neckline and ruffled waistline. A flowing tulle skirt beautifully graces towards the hem.

Product Code: #BC23087 Fabric: Chiffon Embellishment: Ruffle Length: Sweep Train Neckline: Sweetheart Silhouette: Sheath/Column Fully Lined: Yes Built-In Bra: Yes Boning: Yes

**Cleaning & Ironing** 

- Do not wash
- Do not dry clean
- Professional spot clean only
- Steam iron the dress at a low temperature

#### \$600 AUD