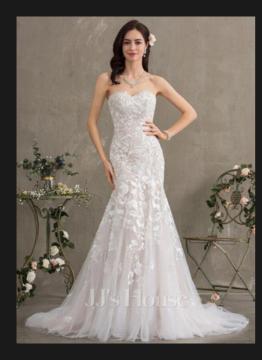

**Sweet Mermaid** - Trumpet/Mermaid Sweetheart Sweep Train Lace Organza Wedding Dress

#### **Sweet Mermaid**

A gorgeously curve-hugging style, this mermaid wedding dress, with a sweetheart neckline, features a layer of exciting lace on the body. The skirt is made of layers of sensational cascading organza ruffles and finishes with a sweep train. A center back zipper covered with buttons completes the design.

Product Code: #BC23237 Fabric: Lace, Organza Silhouette: Trumpet/Mermaid Length: Sweep Train Neckline: Sweetheart Back Style: Covered Button, Back Zip Fully Lined: Yes Built-In Bra: Yes Boning: Yes

**Cleaning & Ironing** 

- Do not wash
- Do not dry clean
- Professional spot clean only
- Steam iron the dress at a low temperature

\$1,200 AUD