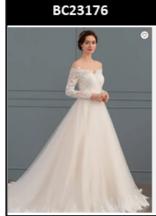

ing lace on the body. The skirt is made of layers of sensational cascading organza ruffles and finishes with a sweep train. A center back zipper covered with buttons completes the design.

Product Code: #BC23237 Fabric: Lace, Organza Silhouette: Trumpet/Mermaid Length: Sweep Train Neckline: Sweetheart Back Style: Covered Button, Back Zip Fully Lined: Yes Built-In Bra: Yes Boning: Yes

**Cleaning & Ironing** 

- Do not wash
- Do not dry clean
- Professional spot clean only
- Steam iron the dress at a low temperature

\$1,200 AUD









#### \$600





BC23087



BC23089



#### \$800









BC23101

BC23102

BC23103

BC23105







BC23109

BC23110



BC23106

BC23107



BC23108



BC23114

BC23115



BC23116

BC23117

BC23118

BC23119







#### \$800



### \$1,000









BC23180











BC23181

BC23182

BC23183



BC23186

BC23187

BC23188







BC23191

BC23192

BC23193

BC23194

### \$1,000











BC23196

BC23197

BC23198

BC23200



BC23201

BC23202

BC23203



BC23205



BC23206

BC23207

BC23208



BC23210



BC23211

BC23212

BC23213

BC23214

## \$1,000





### \$1,200



BC23231

BC23232

BC23233



BC23236

BC23237

BC23238





BC23239



BC23241

BC23242

BC23243

BC23244

hat Bridal Moment Ş  $\bigcirc$ 



www.toliamhomestead.com.au