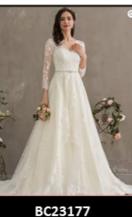

layer of exciting lace on the body. The skirt is made of layers of sensational cascading organza ruffles and finishes with a sweep train. A center back zipper covered with buttons completes the design.

Product Code: #BC23237 Fabric: Lace, Organza Silhouette: Trumpet/Mermaid Length: Sweep Train Neckline: Sweetheart Back Style: Covered Button, Back Zip Fully Lined: Yes Built-In Bra: Yes Boning: Yes

**Cleaning & Ironing** 

- Do not wash
- Do not dry clean
- Professional spot clean only
- Steam iron the dress at a low temperature

\$1,200 AUD









#### \$600





BC23087



BC23089



#### \$800









BC23101

BC23102

BC23103

BC23105







BC23109

BC23110



BC23106

BC23107



BC23108



BC23114

BC23115



BC23116

BC23117

BC23118

BC23119







#### \$800



### \$1,000









BC23180











BC23181

BC23182

BC23183



BC23186

BC23187

BC23188







BC23191

BC23192

BC23193

BC23194

### \$1,000











BC23196

BC23197

BC23198

BC23200



BC23201

BC23202

BC23203



BC23205



BC23206

BC23207

BC23208



BC23210



BC23211

BC23212

BC23213

BC23214

## \$1,000





### \$1,200



BC23231

BC23232

BC23233



BC23236

BC23237

BC23238





BC23239



BC23241

BC23242

BC23243

BC23244

hat Bridal Moment Ş  $\bigcirc$ 



www.toliamhomestead.com.au