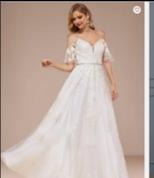

#### **Chapel Princess**

Are you dreaming of becoming a princess at least once in a lifetime? This gorgeous ball gown wedding dress, with a chapel train, is an exemplary answer to your cherished desire. It features a well-designed off-the-shoulder neckline with a stunning lace bodice paired with a fabulous tulle skirt.

Product Code: #BC23181 Fabric: Lace, Tulle Silhouette: Ball-Gown/Princess Length: Chapel Train Neckline: Off the Shoulder Straps & Sleeves: Long Sleeves Back Style: Covered Button, Back Zip Fully Lined: Yes Built-In Bra: Yes Boning: Yes

**Cleaning & Ironing** 

- Do not wash
- Do not dry clean
- Professional spot clean only
- Steam iron the dress at a low temperature

#### \$1,000 AUD