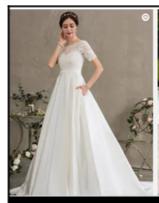

#### **A-Line Scoop**

An elegant a-line in soft satin, this classic wedding dress, with a scoop neckline with v detail, features luscious pleats and pockets flowing into a court length train. . A center back zipper covered with buttons completes the design.

Product Code: #BC23049 Fabric: Satin Silhouette: A-line Length: Court Train Neckline: Scoop Straps & Sleeves: Sleeveless, Strapless Back Style: Back Zip Fully Lined: Yes Built-In Bra: Yes Boning: No

**Cleaning & Ironing** 

#### \$600 AUD