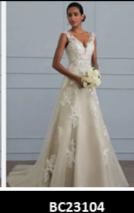

#### **Mermaid Whimsicality**

Whimsically beautiful! This gorgeous tulle wedding dress is perfect for church and outdoor weddings.

Delicate lace beautifully adorns the dress from the neckline and fades slowly from the thighs. The strapless sweetheart neckline adds a touch of romance. The hip-hugging skirt finishes with a dramatic court train.

Product Code: #BC23171 Fabric: Lace, Tulle Silhouette: Trumpet/Mermaid Length: Court Train Neckline: Sweetheart Straps & Sleeves: Sleeveless Back Style: Back Zip Fully Lined: Yes Built-In Bra: Yes Boning: Yes

**Cleaning & Ironing** 

- Do not wash
- Do not dry clean
- Professional spot clean only
- Steam iron the dress at a low temperature

#### \$800 AUD