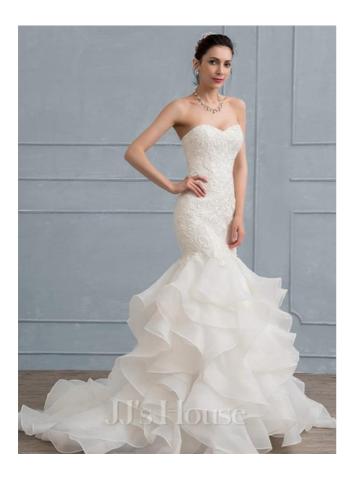

#### **Sweet Mermaid**

A gorgeously curve-hugging style, this mermaid wedding dress, with a sweetheart neckline, features a layer of exciting lace on the body. The skirt is made of layers of sensational cascading organza ruffles and finishes with a sweep train. A center back zipper covered with buttons completes the design.

Product Code: #BC23237 Fabric: Lace, Organza Silhouette: Trumpet/Mermaid Length: Sweep Train Neckline: Sweetheart Back Style: Covered Button, Back Zip Fully Lined: Yes Built-In Bra: Yes Boning: Yes

**Cleaning & Ironing** 

- Do not wash
- Do not dry clean
- Professional spot clean only
- Steam iron the dress at a low temperature

\$1,200 AUD