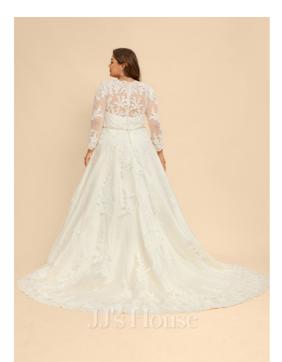

#### **Chapel Princess**

Are you dreaming of becoming a princess at least once in a lifetime? This gorgeous ball gown wedding dress, with a chapel train, is an exemplary answer to your cherished desire. It features a well-designed off-the-shoulder neckline with a stunning lace bodice paired with a fabulous tulle skirt.

Product Code: #BC23181 Fabric: Lace, Tulle Silhouette: Ball-Gown/Princess Length: Chapel Train Neckline: Off the Shoulder Straps & Sleeves: Long Sleeves Back Style: Covered Button, Back Zip Fully Lined: Yes Built-In Bra: Yes Boning: Yes

**Cleaning & Ironing** 

- Do not wash
- Do not dry clean
- Professional spot clean only
- Steam iron the dress at a low temperature

#### \$1,000 AUD