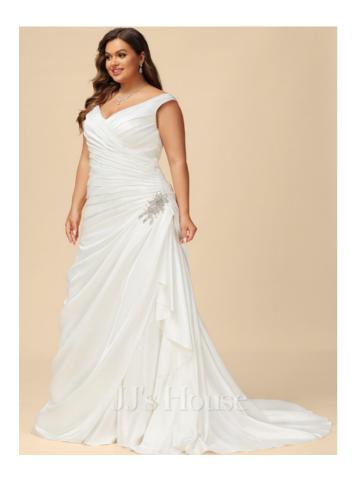

#### **Classic Court**

Classy and flattering, this shimmering satin princess wedding dress stays on trend with a beautifully detailed draped bodice and enchanting cascading waterfall ruffles on the skirt. An intricate beading on the side adds a touch of light-catching shine. A lace-up back finished off the design.

Product Code: #BC23112 Fabric: Satin Embellishment: Beading Silhouette: A-line Length: Court Train Neckline: V-Neck Fully Lined: Yes Built-In Bra: Yes Boning: Yes

**Cleaning & Ironing** 

- Do not wash
- Do not dry clean
- Professional spot clean only
- Steam iron the dress at a low temperature

**\$800 AUD Colours -** <u>Ivory</u> **Sizes** 6,8,10,12,14,16,18,20,22,24,26,28 **Custom sizing available 4-6 week delivery** 