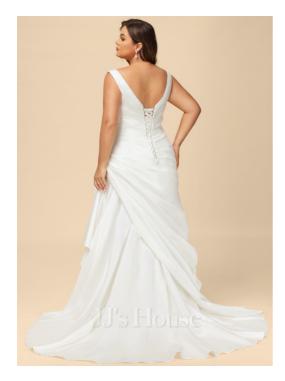

#### **Classic Court**

Classy and flattering, this shimmering satin princess wedding dress stays on trend with a beautifully detailed draped bodice and enchanting cascading waterfall ruffles on the skirt. An intricate beading on the side adds a touch of light-catching shine. A lace-up back finished off the design.

Product Code: #BC23112 Fabric: Satin Embellishment: Beading Silhouette: A-line Length: Court Train Neckline: V-Neck Fully Lined: Yes Built-In Bra: Yes Boning: Yes

**Cleaning & Ironing** 

- Do not wash
- Do not dry clean
- Professional spot clean only
- Steam iron the dress at a low temperature

**\$800 AUD Colours -** <u>Ivory</u> **Sizes** 6,8,10,12,14,16,18,20,22,24,26,28 **Custom sizing available 4-6 week delivery** 