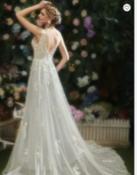

#### **Sweet Sheath**

Classic and feminine is the key for your special day in this gorgeous asymmetrical wedding dress, made from soft tulle and delicate lace fabric. This ultra-chic gown features a floral lace bodice with illusion neckline and ruffled waistline. A flowing tulle skirt beautifully graces towards the hem.

Product Code: #BC23087 Fabric: Chiffon Embellishment: Ruffle Length: Sweep Train Neckline: Sweetheart Silhouette: Sheath/Column Fully Lined: Yes Built-In Bra: Yes Boning: Yes

**Cleaning & Ironing** 

- Do not wash
- Do not dry clean
- Professional spot clean only
- Steam iron the dress at a low temperature

#### \$600 AUD