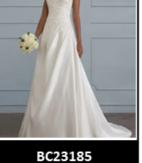

on the body. The skirt is made of layers of sensational cascading organza ruffles and finishes with a sweep train. A center back zipper covered with buttons completes the design.

Product Code: #BC23237 Fabric: Lace, Organza Silhouette: Trumpet/Mermaid Length: Sweep Train Neckline: Sweetheart Back Style: Covered Button, Back Zip Fully Lined: Yes Built-In Bra: Yes Boning: Yes

**Cleaning & Ironing** 

- Do not wash
- Do not dry clean
- Professional spot clean only
- Steam iron the dress at a low temperature

\$1,200 AUD









#### \$600





BC23087



BC23089



#### \$800









BC23101

BC23102

BC23103

BC23105







BC23109

BC23110



BC23106

BC23107



BC23108



BC23114

BC23115



BC23116

BC23117

BC23118

BC23119







#### \$800



### \$1,000









BC23180











BC23181

BC23182

BC23183



BC23186

BC23187

BC23188







BC23191

BC23192

BC23193

BC23194

### \$1,000











BC23196

BC23197

BC23198

BC23200



BC23201

BC23202

BC23203



BC23205



BC23206

BC23207

BC23208



BC23210



BC23211

BC23212

BC23213

BC23214

## \$1,000





### \$1,200



BC23231

BC23232

BC23233



BC23236

BC23237

BC23238





BC23239



BC23241

BC23242

BC23243

BC23244

hat Bridal Moment Ş  $\bigcirc$ 



www.toliamhomestead.com.au