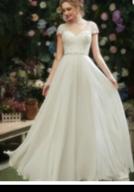

#### **Sweet Sheath**

Classic and feminine is the key for your special day in this gorgeous asymmetrical wedding dress, made from soft tulle and delicate lace fabric. This ultra-chic gown features a floral lace bodice with illusion neckline and ruffled waistline. A flowing tulle skirt beautifully graces towards the hem.

Product Code: #BC23087 Fabric: Chiffon Embellishment: Ruffle Length: Sweep Train Neckline: Sweetheart Silhouette: Sheath/Column Fully Lined: Yes Built-In Bra: Yes Boning: Yes

**Cleaning & Ironing** 

- Do not wash
- Do not dry clean
- Professional spot clean only
- Steam iron the dress at a low temperature

#### \$600 AUD