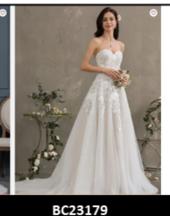

er of exciting lace on the body. The skirt is made of layers of sensational cascading organza ruffles and finishes with a sweep train. A center back zipper covered with buttons completes the design.

Product Code: #BC23237 Fabric: Lace, Organza Silhouette: Trumpet/Mermaid Length: Sweep Train Neckline: Sweetheart Back Style: Covered Button, Back Zip Fully Lined: Yes Built-In Bra: Yes Boning: Yes

**Cleaning & Ironing** 

- Do not wash
- Do not dry clean
- Professional spot clean only
- Steam iron the dress at a low temperature

\$1,200 AUD









#### \$600





BC23087



BC23089



#### \$800









BC23101

BC23102

BC23103

BC23105







BC23109

BC23110



BC23106

BC23107



BC23108



BC23114

BC23115



BC23116

BC23117

BC23118

BC23119







#### \$800



### \$1,000









BC23180











BC23181

BC23182

BC23183



BC23186

BC23187

BC23188







BC23191

BC23192

BC23193

BC23194

### \$1,000











BC23196

BC23197

BC23198

BC23200



BC23201

BC23202

BC23203



BC23205



BC23206

BC23207

BC23208



BC23210



BC23211

BC23212

BC23213

BC23214

## \$1,000





### \$1,200



BC23231

BC23232

BC23233



BC23236

BC23237

BC23238





BC23239



BC23241

BC23242

BC23243

BC23244

hat Bridal Moment Ş  $\bigcirc$ 



www.toliamhomestead.com.au