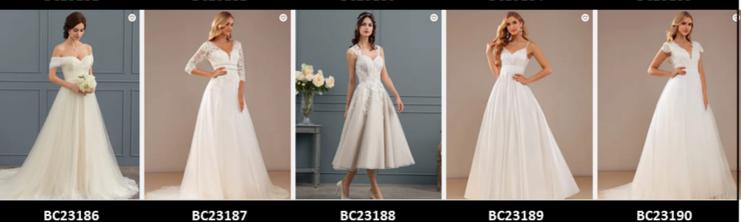

de of layers of sensational cascading organza ruffles and finishes with a sweep train. A center back zipper covered with buttons completes the design.

Product Code: #BC23237 Fabric: Lace, Organza Silhouette: Trumpet/Mermaid Length: Sweep Train Neckline: Sweetheart Back Style: Covered Button, Back Zip Fully Lined: Yes Built-In Bra: Yes Boning: Yes

**Cleaning & Ironing** 

- Do not wash
- Do not dry clean
- Professional spot clean only
- Steam iron the dress at a low temperature

\$1,200 AUD









#### \$600





BC23087



BC23089



#### \$800









BC23101

BC23102

BC23103

BC23105







BC23109

BC23110



BC23106

BC23107



BC23108



BC23114

BC23115



BC23116

BC23117

BC23118

BC23119







#### \$800



### \$1,000









BC23180











BC23181

BC23182

BC23183



BC23186

BC23187

BC23188







BC23191

BC23192

BC23193

BC23194

### \$1,000











BC23196

BC23197

BC23198

BC23200



BC23201

BC23202

BC23203



BC23205



BC23206

BC23207

BC23208



BC23210



BC23211

BC23212

BC23213

BC23214

## \$1,000





### \$1,200



BC23231

BC23232

BC23233



BC23236

BC23237

BC23238





BC23239



BC23241

BC23242

BC23243

BC23244

hat Bridal Moment Ş  $\bigcirc$ 



www.toliamhomestead.com.au