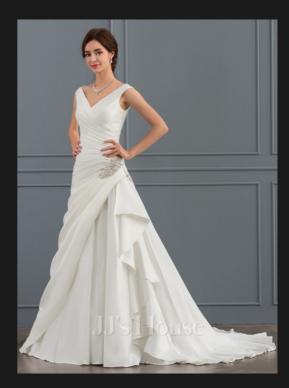

#### **Classic Court**

Classy and flattering, this shimmering satin princess wedding dress stays on trend with a beautifully detailed draped bodice and enchanting cascading waterfall ruffles on the skirt. An intricate beading on the side adds a touch of light-catching shine. A lace-up back finished off the design.

Product Code: #BC23112 Fabric: Satin Embellishment: Beading Silhouette: A-line Length: Court Train Neckline: V-Neck Fully Lined: Yes Built-In Bra: Yes Boning: Yes

**Cleaning & Ironing** 

- Do not wash
- Do not dry clean
- Professional spot clean only
- Steam iron the dress at a low temperature

**\$800 AUD Colours -** <u>Ivory</u> **Sizes** 6,8,10,12,14,16,18,20,22,24,26,28 **Custom sizing available 4-6 week delivery** 