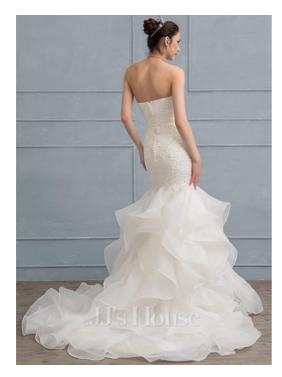

#### **Sweet Mermaid**

A gorgeously curve-hugging style, this mermaid wedding dress, with a sweetheart neckline, features a layer of exciting lace on the body. The skirt is made of layers of sensational cascading organza ruffles and finishes with a sweep train. A center back zipper covered with buttons completes the design.

Product Code: #BC23237 Fabric: Lace, Organza Silhouette: Trumpet/Mermaid Length: Sweep Train Neckline: Sweetheart Back Style: Covered Button, Back Zip Fully Lined: Yes Built-In Bra: Yes Boning: Yes

**Cleaning & Ironing** 

- Do not wash
- Do not dry clean
- Professional spot clean only
- Steam iron the dress at a low temperature

\$1,200 AUD