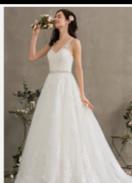

#### **Classic Court**

Classy and flattering, this shimmering satin princess wedding dress stays on trend with a beautifully detailed draped bodice and enchanting cascading waterfall ruffles on the skirt. An intricate beading on the side adds a touch of light-catching shine. A lace-up back finished off the design.

Product Code: #BC23112 Fabric: Satin Embellishment: Beading Silhouette: A-line Length: Court Train Neckline: V-Neck Fully Lined: Yes Built-In Bra: Yes Boning: Yes

**Cleaning & Ironing** 

- Do not wash
- Do not dry clean
- Professional spot clean only
- Steam iron the dress at a low temperature

**\$800 AUD Colours -** <u>Ivory</u> **Sizes** 6,8,10,12,14,16,18,20,22,24,26,28 **Custom sizing available 4-6 week delivery** 