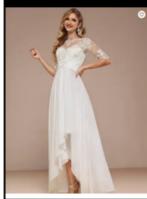

#### **Chapel Princess**

Are you dreaming of becoming a princess at least once in a lifetime? This gorgeous ball gown wedding dress, with a chapel train, is an exemplary answer to your cherished desire. It features a well-designed off-the-shoulder neckline with a stunning lace bodice paired with a fabulous tulle skirt.

Product Code: #BC23181 Fabric: Lace, Tulle Silhouette: Ball-Gown/Princess Length: Chapel Train Neckline: Off the Shoulder Straps & Sleeves: Long Sleeves Back Style: Covered Button, Back Zip Fully Lined: Yes Built-In Bra: Yes Boning: Yes

**Cleaning & Ironing** 

- Do not wash
- Do not dry clean
- Professional spot clean only
- Steam iron the dress at a low temperature

#### \$1,000 AUD