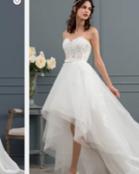

#### **Sweet Sheath**

Classic and feminine is the key for your special day in this gorgeous asymmetrical wedding dress, made from soft tulle and delicate lace fabric. This ultra-chic gown features a floral lace bodice with illusion neckline and ruffled waistline. A flowing tulle skirt beautifully graces towards the hem.

Product Code: #BC23087 Fabric: Chiffon Embellishment: Ruffle Length: Sweep Train Neckline: Sweetheart Silhouette: Sheath/Column Fully Lined: Yes Built-In Bra: Yes Boning: Yes

**Cleaning & Ironing** 

- Do not wash
- Do not dry clean
- Professional spot clean only
- Steam iron the dress at a low temperature

#### \$600 AUD