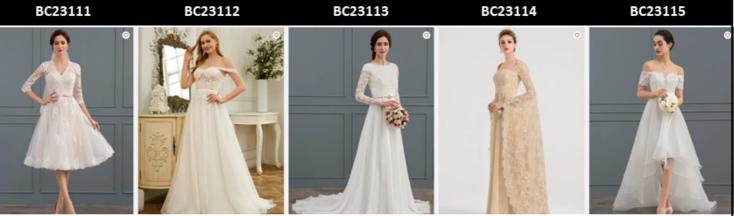

#### **Classic Court**

Classy and flattering, this shimmering satin princess wedding dress stays on trend with a beautifully detailed draped bodice and enchanting cascading waterfall ruffles on the skirt. An intricate beading on the side adds a touch of light-catching shine. A lace-up back finished off the design.

Product Code: #BC23112 Fabric: Satin Embellishment: Beading Silhouette: A-line Length: Court Train Neckline: V-Neck Fully Lined: Yes Built-In Bra: Yes Boning: Yes

**Cleaning & Ironing** 

- Do not wash
- Do not dry clean
- Professional spot clean only
- Steam iron the dress at a low temperature

**\$800 AUD Colours -** <u>Ivory</u> **Sizes** 6,8,10,12,14,16,18,20,22,24,26,28 **Custom sizing available 4-6 week delivery** 