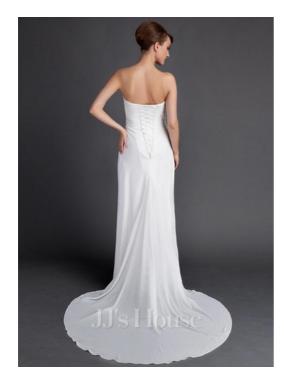

#### **Sweet Sheath**

Classic and feminine is the key for your special day in this gorgeous asymmetrical wedding dress, made from soft tulle and delicate lace fabric. This ultra-chic gown features a floral lace bodice with illusion neckline and ruffled waistline. A flowing tulle skirt beautifully graces towards the hem.

Product Code: #BC23087 Fabric: Chiffon Embellishment: Ruffle Length: Sweep Train Neckline: Sweetheart Silhouette: Sheath/Column Fully Lined: Yes Built-In Bra: Yes Boning: Yes

**Cleaning & Ironing** 

- Do not wash
- Do not dry clean
- Professional spot clean only
- Steam iron the dress at a low temperature

#### \$600 AUD