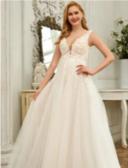

#### **A-Line Scoop**

An elegant a-line in soft satin, this classic wedding dress, with a scoop neckline with v detail, features luscious pleats and pockets flowing into a court length train. . A center back zipper covered with buttons completes the design.

Product Code: #BC23049 Fabric: Satin Silhouette: A-line Length: Court Train Neckline: Scoop Straps & Sleeves: Sleeveless, Strapless Back Style: Back Zip Fully Lined: Yes Built-In Bra: Yes Boning: No

**Cleaning & Ironing** 

#### \$600 AUD