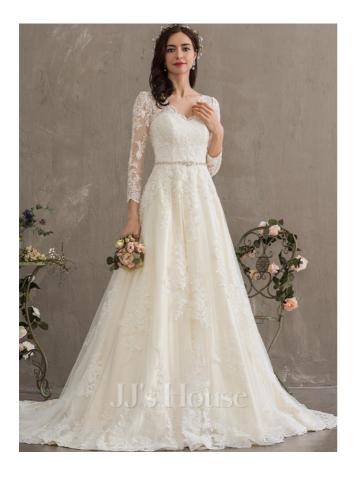

#### **Chapel Princess**

Are you dreaming of becoming a princess at least once in a lifetime? This gorgeous ball gown wedding dress, with a chapel train, is an exemplary answer to your cherished desire. It features a well-designed off-the-shoulder neckline with a stunning lace bodice paired with a fabulous tulle skirt.

Product Code: #BC23181 Fabric: Lace, Tulle Silhouette: Ball-Gown/Princess Length: Chapel Train Neckline: Off the Shoulder Straps & Sleeves: Long Sleeves Back Style: Covered Button, Back Zip Fully Lined: Yes Built-In Bra: Yes Boning: Yes

**Cleaning & Ironing** 

- Do not wash
- Do not dry clean
- Professional spot clean only
- Steam iron the dress at a low temperature

#### \$1,000 AUD