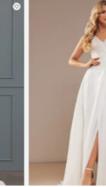

#### **Sweet Sheath**

Classic and feminine is the key for your special day in this gorgeous asymmetrical wedding dress, made from soft tulle and delicate lace fabric. This ultra-chic gown features a floral lace bodice with illusion neckline and ruffled waistline. A flowing tulle skirt beautifully graces towards the hem.

Product Code: #BC23087 Fabric: Chiffon Embellishment: Ruffle Length: Sweep Train Neckline: Sweetheart Silhouette: Sheath/Column Fully Lined: Yes Built-In Bra: Yes Boning: Yes

**Cleaning & Ironing** 

- Do not wash
- Do not dry clean
- Professional spot clean only
- Steam iron the dress at a low temperature

#### \$600 AUD