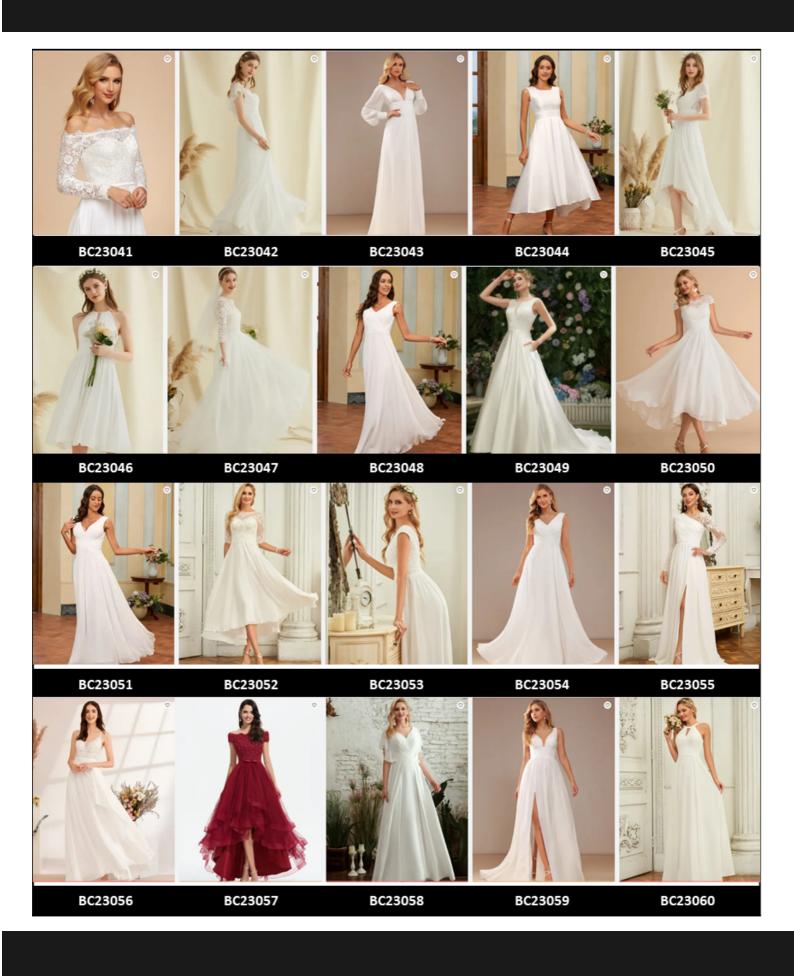

wash
- Do not dry clean
- Professional spot clean only
- Steam iron the dress at a low temperature

#### \$1,000 AUD





#### **Sweet Mermaid**

A gorgeously curve-hugging style, this mermaid wedding dress, with a sweetheart neckline, features a layer of exciting lace on the body. The skirt is made of layers of sensational cascading organza ruffles and finishes with a sweep train. A center back zipper covered with buttons completes the design.

Product Code: #BC23237 Fabric: Lace, Organza Silhouette: Trumpet/Mermaid Length: Sweep Train Neckline: Sweetheart Back Style: Covered Button, Back Zip Fully Lined: Yes Built-In Bra: Yes Boning: Yes

**Cleaning & Ironing** 

- Do not wash
- Do not dry clean
- Professional spot clean only
- Steam iron the dress at a low temperature

\$1,200 AUD









#### \$600





BC23087



BC23089



#### \$800









BC23101

BC23102

BC23103

BC23105







BC23109

BC23110



BC23106

BC23107



BC23108



BC23114

BC23115



BC23116

BC23117

BC23118

BC23119







#### \$800



### \$1,000









BC23180











BC23181

BC23182

BC23183



BC23186

BC23187

BC23188







BC23191

BC23192

BC23193

BC23194

### \$1,000











BC23196

BC23197

BC23198

BC23200



BC23201

BC23202

BC23203



BC23205



BC23206

BC23207

BC23208



BC23210



BC23211

BC23212

BC23213

BC23214

## \$1,000





### \$1,200



BC23231

BC23232

BC23233



BC23236

BC23237

BC23238





BC23239



BC23241

BC23242

BC23243

BC23244

hat Bridal Moment Ş  $\bigcirc$ 



www.toliamhomestead.com.au